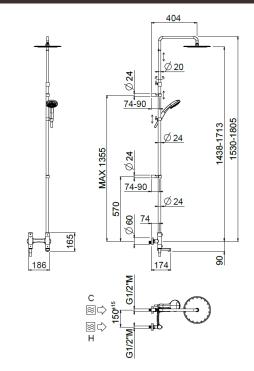

## TECHNICAL INFORMATION

Bridge telescopic shower column including exposed thermostatic mixer with diverter and swinging bath spout, turning bar with adjustable mounting. Round ultra-thin shower head, Ø240, nonliming, inspectable and serviceable in chromed stainless steel. 3 jets non-liming shower in ABS. Smooth double anti-torsion PVC flexible hose, cm 150. CHROME

#### TECHNICAL DRAWING

Safe touch