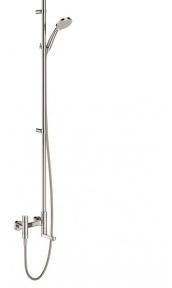

# Così telescopic tub

Così telescopic tub , MySlim inspectable shower head 00-1785-N-CR

## TECHNICAL INFORMATION

Bridge telescopic shower column including exposed thermostatic mixer with diverter and swinging bath spout, turning bar with adjustable mounting. Round ultra-thin shower head, Ø240, nonliming, inspectable and serviceable in chromed stainless steel. 3 jets non-liming shower in ABS. Smooth double anti-torsion PVC flexible hose, cm 150. CHROME

#### FEATURES

rain jet

double antitorsion

inspectable

round

adjustable telescopic shower column

Così adjustable spout