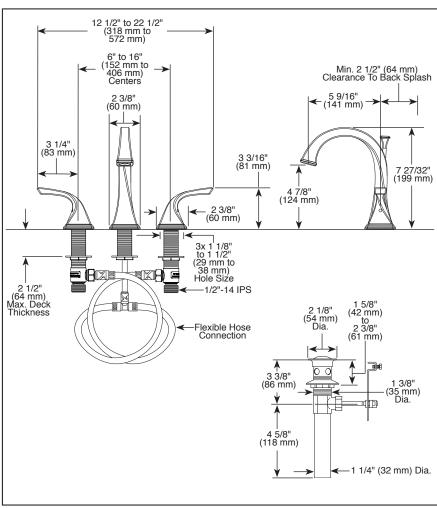

#### **STANDARD SPECIFICATIONS:**

- Maximum 1.5 gpm @ 60 psi, 5.7 L/min @ 414 kPa
- Maximum (ECO models only) 1.2 gpm @ 60 psi, 4.5 L/min @ 414 kPa
- Three hole mount
- Control mechanism shall be of the rotating ceramic cylinder type with 90° (1/4 turn) rotation
- Metal drain with pop-up type fitting with plated flange and stopper